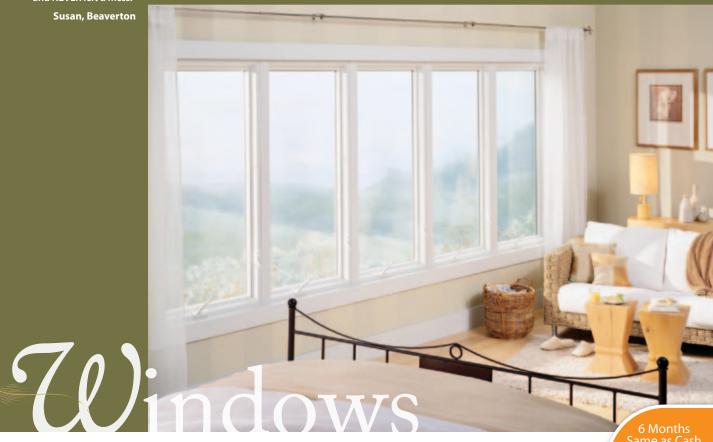

#### Replacing Your Existing Windows Has a Great Payback

Not only through noticeable energy savings, but you'll also experience greater comfort and an increase in your home's overall value. Let us work out the drafts, condensation problems, fading and staining of carpets and furniture by replacing those old windows with

energy efficient windows... that look just like they're supposed to. You have a variety of colors and options to choose from to match your mood and style.

"Great experience. (ACAE) knows about windows and doors. Very professional. Gave us lots of different options for our windows and door. The installation went great only two days of work. Our house looks great with the new windows and it did cut our energy cost. (ACAE's) showroom is awesome, beautiful inside and out."