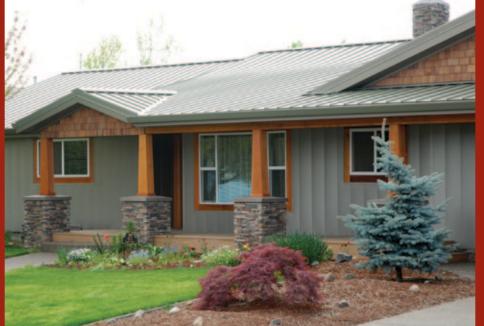

#### **METAL ROOFING**

We offer multiple types of roofing solutions for any roofing project. Metal roofing has become popular as an environmental friendly, sustainable and reliable lifetime roofing solution.

- Our custom ACAE Cleated Metal Roofing System creates a sealed roof system
- Metal roofing is resistant to moss, fire, mildew, insects and rot
- Metal roofing is considered a lifetime roofing system and usually lasts as long as the house
- Metal roofing can increase the value of your home
- ACAE's custom system can meet the Energy Star "Cool Roof System" requirements and qualify for the Federal Tax Credit
- Despite common belief, when installed properly metal roofing is not a noisy roof system