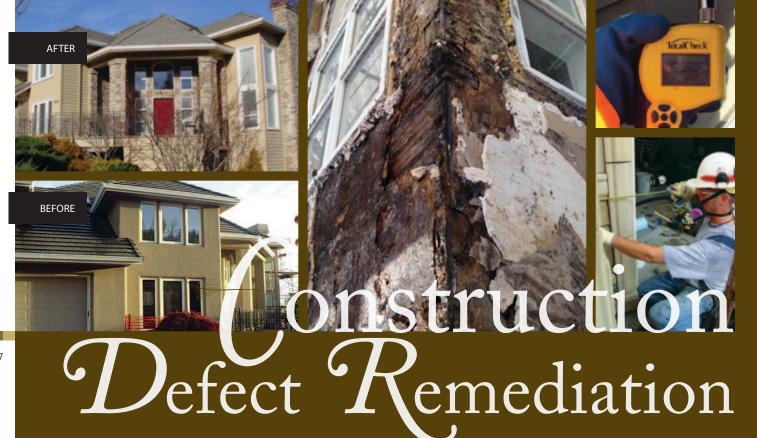

#### **CONSTRUCTION DEFECT AND EXTERIOR RENOVATIONS**

A Cut Above has served the Pacific Northwest for nearly 20 years, specializing in siding, windows, doors, roofing, painting, gutters, masonry, and other services. We have worked on over 4,000 homes, townhomes, row homes, condominiums, and commercial buildings. Our window and door experience is extensive, with over 20,000 windows and doors having been remediated and replaced.

Construction defects and exterior renovations require sophistication and professional expertise. Because of our diligence in quality restoration and water proofing detail, we have earned a reputation as the Northwest's leader in construction defect and exterior renovations. Our Team of experts is comprised of highly trained project managers, installation teams, dry rot carpenters and trade professionals who can deliver a solution to meet your situation. We will assist you throughout the process from design to material selection. A professional computer rendering takes some of the mystery out of how your home will look when we are finished. We welcome your inquiry into our many successful defect replacement victories.