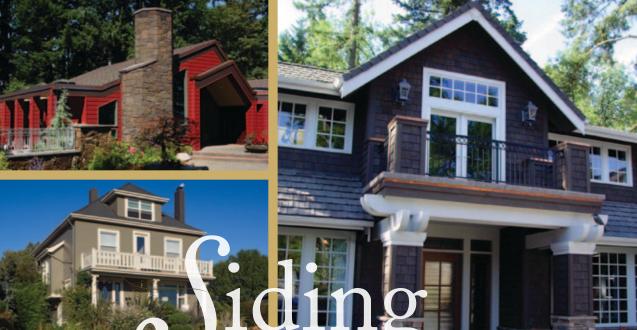

#### **CEDAR BEVEL SIDING**

Cedar siding is a proven favorite and Western Red Cedar is available in an array of designs to compliment your architectural style. Preprimed, pre-stained and hand nailed with stainless steel nails: you deserve nothing less. Which would you prefer? Tight Knot, Finger Joint, Clear Vertical Grain or choose from among our specialty siding products.

#### **BOARD-AND-BATTEN SIDING**

Board-and-batten siding is an exterior treatment of vertical siding that recreates the historic charm and rustic look of a centuries-old siding style originally applied to log-built homes, barns and other early American structures with battens covering the seams. We create this timeless look with panel siding with vertical cedar battens.

#### HARDIEPLANK® SIDING

Strength and durability, clean and consistent, HardiePlank has earned its place as a preferred replacement siding product. It comes in a variety of styles to match natural wood textures and is manufactured with exclusive Prime Plus® sealers and primer to provide a uniform coverage and excellent surface for painting. And, a 30 year limited transferable product warranty makes it a great option for many homeowners.

#### WESTERN RED CEDAR SHINGLES

Dimension and contrast are captured by the natural shape and design of Western Red Cedar Shingles. Quality and timelessness appeals to the natural home look: pre-primed o stained are offered in a variety of styles to choose from.